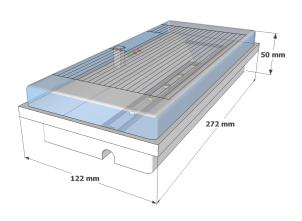

## LED BULKHEAD X-RSL3M

A self testing, high output LED with frosted diffuser, emergency bulkhead. The X-RSL3M tests the battery voltage and LED output regularly and signals the results so that you can easily maintain your testing records. For internal environments this low profile unit can be fitted with a suspended legend kit to create a emergency exit sign.

- IP42 Internal (outside sheltered)
- Polycarbonate / ABS construction
- frosted diffuser
- Self Test LEDs
- Can be semi-recessed
- Switchable maintained / non-maintained
- 0°C to +25°C operating temperature