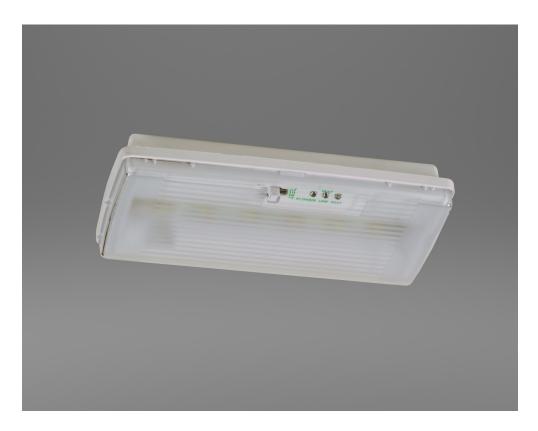

## LED BULKHEAD X-RSL3M

A self testing, high output LED with frosted diffuser, emergency bulkhead. The X-RSL3M tests the battery voltage and LED output regularly and signals the results so that you can easily maintain your testing records. For internal environments this low profile unit can be fitted with a suspended legend kit to create a emergency exit sign.

- IP42 Internal (outside sheltered)
- Polycarbonate / ABS construction
- frosted diffuser
- Self Test LEDs
- Can be semi-recessed
- Switchable maintained / non-maintained
- 0°C to +25°C operating temperature