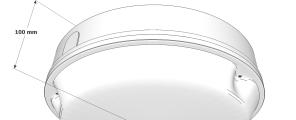

| 3 Hour emergency                                       |
| /230               | Mains only                                             |
| Central<br>Battery | Ask for central battery / static options (110V & 230V) |
| /DALI              | DALI                                                   |
| /MS                | Microwave sensor                                       |
| /DIM               | Dimmable                                               |
| /ST                | Self test                                              |
| /BK                | Black base                                             |
| /CAST              | Die cast base                                          |
|                    |                                                        |

















DIA325 mm



X-ER/VC1 13