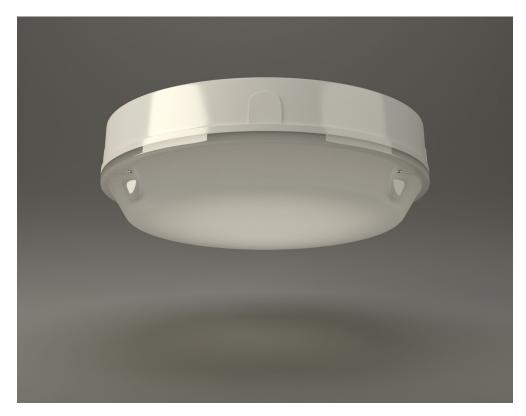

## **ROUND AMENITY**

X-ER

A quality luminaire for areas of general amenity lighting. This luminaire offers a cost-effective emergency lighting and mains lighting combination, and is ideal for areas where higher light levels are required.

- High lumen oputput
- Low power consumption
- 4000k Colour temperature
- IP65
- DALI and Self Test options
- Central Battery and Static inverter systems
- Black base finish option