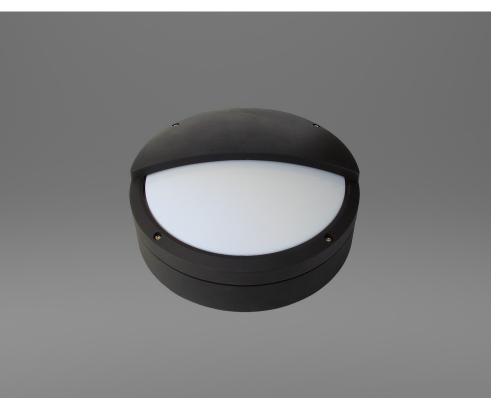

## ROUND DIE CAST DECORATIVE X-HR

The X-HR is an architectural luminaire suitable for exterior applications. The HR offers an effective solution to combine emergency lighting and mains lighting.

- High lumen oputput
- Opal polycarbonate diffuser
- 4000k Colour temperature
- IP65
- Black or silver