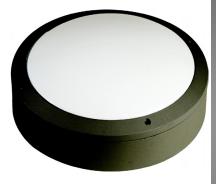

## ROUND DIE CAST DECORATIVE X-HR

The X-HR is an architectural luminaire suitable for exterior applications. The HR offers an effective solution to combine emergency lighting and mains lighting.

- High lumen oputput
- Opal polycarbonate diffuser
- 4000k Colour temperature
- IP65
- Black or silver