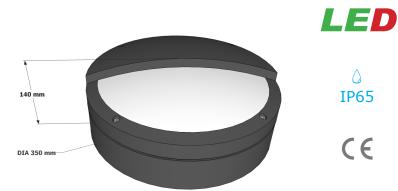

## ROUND DIE CAST DECORATIVE X-HR

The X-HR is an architectural luminaire suitable for exterior applications. The HR offers an effective solution to combine emergency lighting and mains lighting.

- High lumen oputput
- Opal polycarbonate diffuser
- 4000k Colour temperature
- IP65
- Black or silver