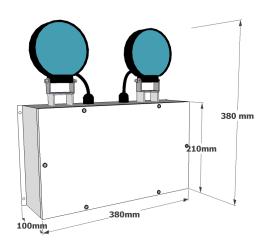

## ROBUST LED TWINSPOT X-TSWS

The X-TSWS range is an architectural twinspot unit suitable for exterior applications and open areas.
Utilising LED technology ths twin spot provides high efficiency high beam output for an ultra long duration. Manufactured in a white robust steel enclosure.

- Independantly adjustable heads
- 3 Hour emergency output
- Multiple mounting orientations
- IP65
- Hex key security screws