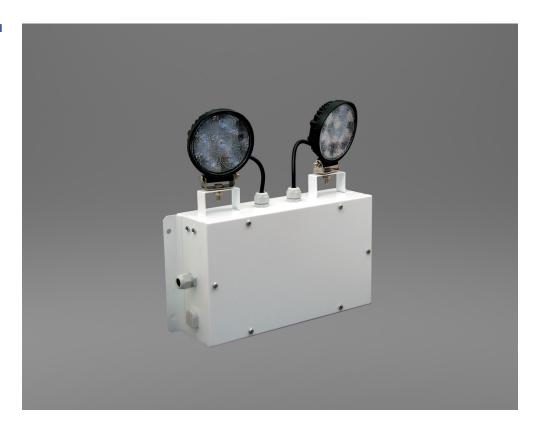

## ROBUST LED TWINSPOT X-TSWS

The X-TSWS range is an architectural twinspot unit suitable for exterior applications and open areas.
Utilising LED technology ths twin spot provides high efficiency high beam output for an ultra long duration. Manufactured in a white robust steel enclosure.

- Independantly adjustable heads
- 3 Hour emergency output
- Multiple mounting orientations
- IP65
- Hex key security screws