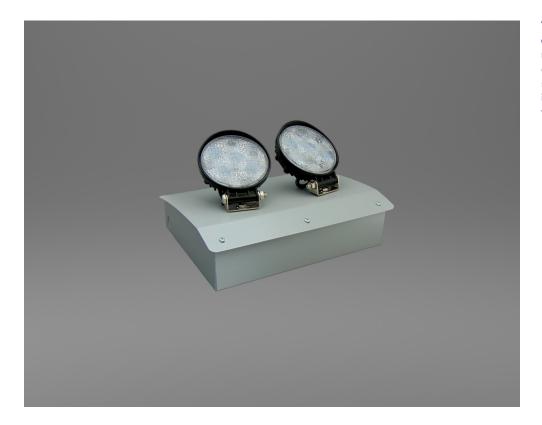

## **CURVED FRONT LED TWINSPOT X-TSC**

This decorative twinspot has a curved face with the heads mounted on the front. It's high output LEDs provide a long lasting solution to emergency lighting in high and large external areas where asthetics are important.

Curved front

IP20

Face mounted heads

Independantly adjustable heads 3 Hour emergency output

High LED output illumination

 $\bigcirc$ 

**IP20** 

CE