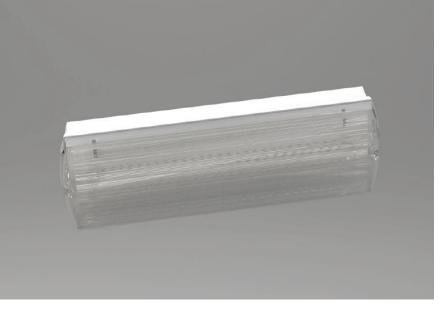

This compact, multi-functional Bulkhead can be tailored for many different options and uses. Suitable for internal and external environments, it can be customised for any wiring situation.

- ✓ Self-testing of battery and LED operation as standard
- ✓ Surface mount
- ✓ High output LED light source
- ✓ IP65
- ✓ DALI option
- ✓ Central Battery and Static inverter systems
- ✓ Alternative colour & finish options
- ✓ 0°C + 25°C operating temperature

## Bulkhead X-CS3

Viewing distance: 20 metres