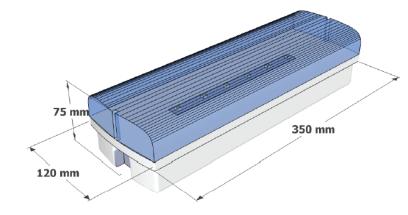

ions
- ✓ 0°C + 25°C operating temperature



















| X-CS3 Options |                              |
|---------------|------------------------------|
| /ST           | Self-test                    |
| /DALI         | DALI (Addressable)           |
| /IP           | Wireless Communication       |
| /SL/24        | 24V AC/DC (central battery)  |
| /SL/50        | 50V AC/DC (central battery)  |
| /SL/110       | 110V AC/DC (central battery) |
| /SL/230       | 230V AC/DC (static inverter) |
| /HO           | 50-230V AC/DC hold off relay |
| /PC           | Photo cell                   |
| /BK           | Black Finish Base            |
| /BEZ/R        | Semi recess kit              |
| ULK           | Universal Legend Kit         |

## Bulkhead X-CS3



Viewing distance: 20 metres