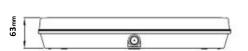

This luminaire is a competitive LED emergency Bulkhead suitable for internal and external environments. It can be wired in either maintained or non-maintained mode. Supplied with a Universal Legend Kit.

- ✓ Hinged gear tray
- ✓ Switchable maintained/non-maintained operation
- √ 3 Hour emergency duration
- ✓ 150 lumens
- ✓ IP65 weatherproof
- ✓ Polycarbonate base
- ✓ Universal Legend Kit included
- √ 0°C to +25°C operating temperature
- √ Can be semi-recessed
- ✓ Painted colour options









20m







YEARS

WARRANTY

150 Lumens

## X-CSB Options /3M Maintained/Non-Maintained /BK Black base BEZ/R/X-CSB Semi-recessing Kit

## Bulkhead X-CSB



Viewing distance: 20 metres