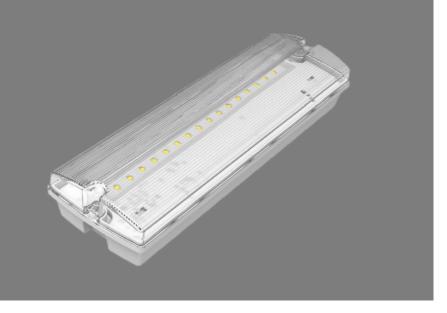

This luminaire is a competitive LED emergency Bulkhead suitable for internal and external environments. It can be wired in either maintained or non-maintained mode. Supplied with a Universal Legend Kit.

- ✓ Hinged gear tray
- ✓ Switchable maintained/non-maintained operation
- √ 3 Hour emergency duration
- ✓ 150 lumens
- ✓ IP65 weatherproof
- ✓ Polycarbonate base
- ✓ Universal Legend Kit included
- √ 0°C to +25°C operating temperature
- √ Can be semi-recessed
- ✓ Painted colour options

## Bulkhead X-CSB

Viewing distance: 20 metres