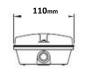

This luminaire is a competitive LED emergency Bulkhead suitable for internal and external environments. It can be wired in either maintained or non-maintained mode. Supplied with a Universal Legend Kit.

- ✓ Hinged gear tray
- ✓ Switchable maintained/non-maintained operation
- √ 3 Hour emergency duration
- ✓ 150 lumens
- ✓ IP65 weatherproof
- ✓ Polycarbonate base
- ✓ Universal Legend Kit included
- √ 0°C to +25°C operating temperature
- √ Can be semi-recessed
- ✓ Painted colour options









20m







YEARS

WARRANTY

150 Lumens

## X-CSB Options /3M Maintained/Non-Maintained /BK Black base BEZ/R/X-CSB Semi-recessing Kit

## Bulkhead X-CSB



Viewing distance: 20 metres