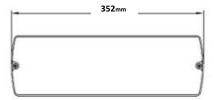

This luminaire is a competitive LED emergency Bulkhead suitable for internal and external environments. It can be wired in either maintained or non-maintained mode. Supplied with a Universal Legend Kit.

- ✓ Hinged gear tray
- ✓ Switchable maintained/non-maintained operation
- √ 3 Hour emergency duration
- ✓ 150 lumens
- ✓ IP65 weatherproof
- ✓ Polycarbonate base
- ✓ Universal Legend Kit included
- √ 0°C to +25°C operating temperature
- √ Can be semi-recessed
- ✓ Painted colour options









20m







YEARS

WARRANTY

150 Lumens

## X-CSB Options /3M Maintained/Non-Maintained /BK Black base BEZ/R/X-CSB Semi-recessing Kit

## Bulkhead X-CSB



Viewing distance: 20 metres