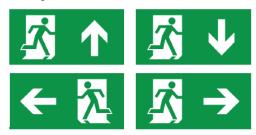

## Exit Sign LED X-ES3

Viewing distance: 33 metres

BSEN ISO 7010 legends as standard.

Note: All exit signs are arrow down as standard please specify other direction if required.