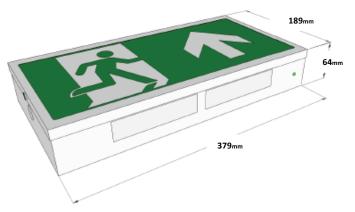

This is a general purpose, robust, metal cost-effective wall mounted emergency escape route sign. Different Legend options and finishes to your requirements.

- Escape route sign
- ✓ Downlight facility
- ✓ High output LED light source
- ✓ 150 Lumens
- Many alternative finishes available
- Choice of Legend
- Switchable maintained unit
- ✓ 0°C to +25°C operating temperature

## Exit Sign LED X-ES3

Viewing distance: 33 metres

BSEN ISO 7010 legends as standard.

Note: All exit signs are arrow down as standard please specify other direction if required.