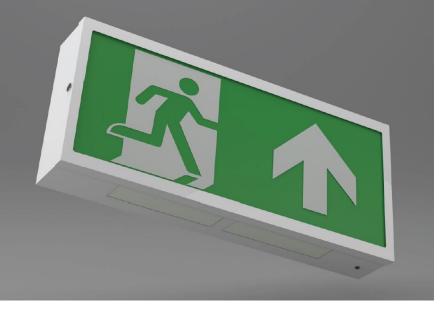

This is a general purpose, robust, metal cost-effective wall mounted emergency escape route sign. Different Legend options and finishes to your requirements.

- Escape route sign
- ✓ Downlight facility
- ✓ High output LED light source
- ✓ 150 Lumens
- Many alternative finishes available
- Choice of Legend
- Switchable maintained unit
- ✓ 0°C to +25°C operating temperature

## Exit Sign LED X-ES3

Viewing distance: 33 metres

BSEN ISO 7010 legends as standard.

Note: All exit signs are arrow down as standard please specify other direction if required.