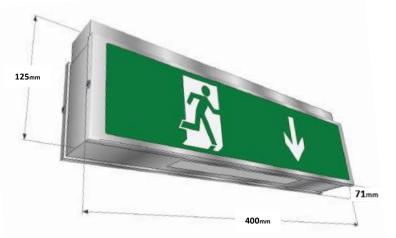

Exit Sign LED

Wall Mounted

X-ESD3

5 mm

Ceiling Mounted

This slim sign is a wall mounted or ceiling mounted designer, interior emergency escape route luminaire, for interior applications that are restricted by low ceiling height.