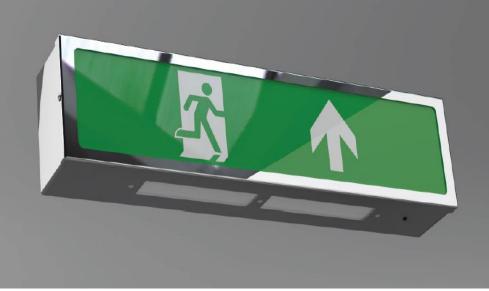

Exit Sign LED

Wall Mounted

X-ESD3

5 mm

Ceiling Mounted

This slim sign is a wall mounted or ceiling mounted designer, interior emergency escape route luminaire, for interior applications that are restricted by low ceiling height.

- $\checkmark$  Wall mount as standard
- ✓ Escape route sign
- ✓ Downlight facility
- ✓ High output LED light source
- ✓ IP20
- ✓ 150 Lumens
- ✓ Note: White Finish as standard
- $\checkmark$  Many alternative finishes available
- $\checkmark$  Choice of Legend
- ✓ Self contained
- ✓ Switchable maintained unit
- ✓ Double sided ceiling version
- ✓ 0°C to +25°C operating temperature