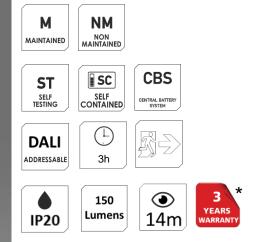

- $\checkmark$  Wall mount as standard
- ✓ Escape route sign
- ✓ Downlight facility
- ✓ High output LED light source
- ✓ IP20
- ✓ 150 Lumens
- ✓ Note: White Finish as standard
- $\checkmark$  Many alternative finishes available
- $\checkmark$  Choice of Legend
- ✓ Self contained
- ✓ Switchable maintained unit
- ✓ Double sided ceiling version
- ✓ 0°C to +25°C operating temperature

BSEN ISO 7010 legends as standard. Note: All exit signs are arrow down as standard please specify other direction if required.

| (-ESD3 Options |                              |
|----------------|------------------------------|
| М              | Maintained/Non-maintained    |
| ST             | Self-test                    |
| DALI           | DALI (Addressable)           |
| SL/24          | 24V AC/DC (central battery)  |
| SL/50          | 50V AC/DC (central battery)  |
| SL/110         | 110V AC/DC (central battery) |
| SL/230         | 230V AC/DC (static inverter) |
| но             | 50-230V AC/DC hold off relay |
| DS             | Double sided ceiling mount   |
| CR             | Chrome Finish                |
| sc             | Satin Chrome Finish          |
| ВК             | Black Finish                 |
| CIN            | Black Legend                 |