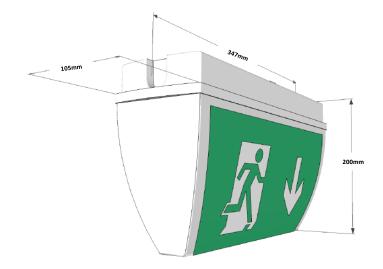

Weatherproof LED Exit Sign

Ringtail

Viewing distance: 27 metres

X-ESP3

BSEN ISO 7010 legends as standard.

Note: All exit signs are arrow down as standard please specify other direction if required.

This weatherproof light is an IP65 ceiling mounted emergency escape route sign that is suitable for any application, interior and exterior use.