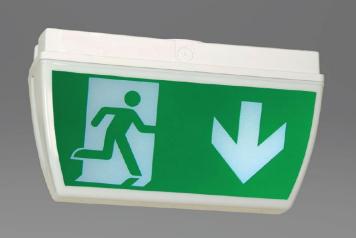

Weatherproof LED Exit Sign

Ringtail

Viewing distance: 27 metres

X-ESP3

BSEN ISO 7010 legends as standard.

Note: All exit signs are arrow down as standard please specify other direction if required.

This weatherproof light is an IP65 ceiling mounted emergency escape route sign that is suitable for any application, interior and exterior use.

- ✓ BESA fixing in base
- $\checkmark~$  20mm cable entry in bottom and 1 at each end of the Base
- ✓ Escape route sign
- ✓ Double sided
- ✓ High output LED light source
- ✓ IP65
- ✓ Choice of Legend
- $\checkmark$  Self-contained
- ✓ Switchable maintained unit
- ✓ 0°C to +25°C operating temperature