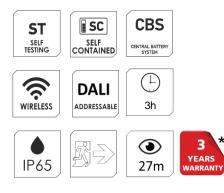

Weatherproof LED Exit Sign

Ringtail

Viewing distance: 27 metres

X-ESP3

BSEN ISO 7010 legends as standard.

Note: All exit signs are arrow down as standard please specify other direction if required.

This weatherproof light is an IP65 ceiling mounted emergency escape route sign that is suitable for any application, interior and exterior use.

- ✓ BESA fixing in base
- $\checkmark~$  20mm cable entry in bottom and 1 at each end of the Base
- ✓ Escape route sign
- ✓ Double sided
- ✓ High output LED light source
- ✓ IP65
- ✓ Choice of Legend
- $\checkmark$  Self-contained
- ✓ Switchable maintained unit
- ✓ 0°C to +25°C operating temperature

| X-ESP3 Options |                              |
|----------------|------------------------------|
| /м             | Maintained/Non-maintained    |
| /ST            | Self-test                    |
| /DALI          | DALI (Addressable)           |
| /IP            | Wireless Communication       |
| /SL/24         | 24V AC/DC (central battery)  |
| /SL/50         | 50V AC/DC (central battery)  |
| /SL/110        | 110V AC/DC (central battery) |
| /SL/230        | 230V AC/DC (static inverter) |
| /НО            | 50-230V AC/DC hold off relay |