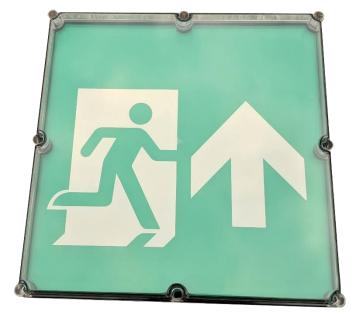

This extra large escape route sign is hard wearing, weatherproof and wall mounted. It is able to withstand hazardous environments.

## Weatherproof LED Exit Sign

Viewing distance: 100 metres

BSEN ISO 7010 legends as standard.

Note: All exit signs are arrow down as standard please specify other direction if required.

521