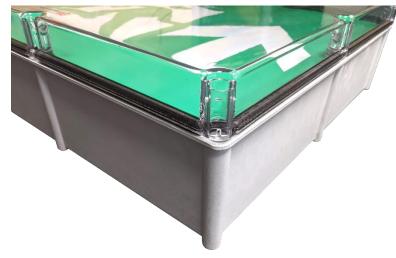

This extra large escape route sign is hard wearing, weatherproof and wall mounted. It is able to withstand hazardous environments.

## Weatherproof LED Exit Sign

Viewing distance: 100 metres

BSEN ISO 7010 legends as standard.

Note: All exit signs are arrow down as standard please specify other direction if required.

521