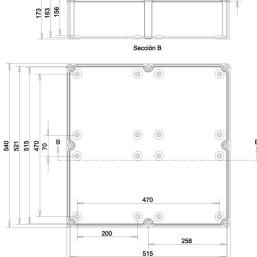

## Weatherproof LED Exit Sign

Viewing distance: 100 metres

BSEN ISO 7010 legends as standard.

Note: All exit signs are arrow down as standard please specify other direction if required.

521