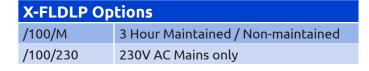

- ✓ Die Cast Aluminum Housing
- √ Toughened Glass
- ✓ Can connect to PIR
- ✓ Self-contained
- ✓ Colour Temp 5000K
- ✓ Mains Lumens 14800 lumens
- ✓ Emergency Lumens 444 lumens

| X-FLDLP/100/M      |                             |
|--------------------|-----------------------------|
| Input Voltage      | 220-240V                    |
| Total Wattage      | 100W                        |
| Function           | Maintained / Non-maintained |
| Lumens Per/Watt    | 148lm/W                     |
| CCT / CRI / SDCM   | 5000K / 70 / 5              |
| Emergency Duration | 3 Hours                     |
| Emergency Lumens   | 444lm                       |
| Battery            | LiFePO4 3.2V 4.5Ah          |
| Material / Finish  | Glass/Diecast / Black       |
| Class / IP         | Class 1 / IP66              |
| Beam Angle         | 115°                        |