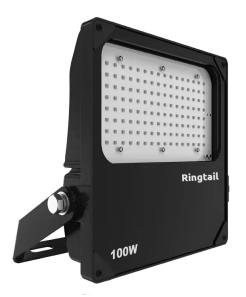

- ✓ Die Cast Aluminum Housing
- √ Toughened Glass
- ✓ Can connect to PIR
- ✓ Self-contained
- ✓ Colour Temp 5000K
- ✓ Mains Lumens 14800 lumens
- ✓ Emergency Lumens 444 lumens

| X-FLDLP/100/M      |                             |
|--------------------|-----------------------------|
| Input Voltage      | 220-240V                    |
| Total Wattage      | 100W                        |
| Function           | Maintained / Non-maintained |
| Lumens Per/Watt    | 148lm/W                     |
| CCT / CRI / SDCM   | 5000K / 70 / 5              |
| Emergency Duration | 3 Hours                     |
| Emergency Lumens   | 444lm                       |
| Battery            | LiFePO4 3.2V 4.5Ah          |
| Material / Finish  | Glass/Diecast / Black       |
| Class / IP         | Class 1 / IP66              |
| Beam Angle         | 115°                        |

| Floodligh  | nt |
|------------|----|
| X-FLDLP/10 | 0  |