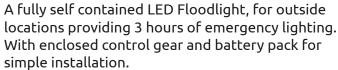

- ✓ Die Cast Aluminum Housing
- √ Toughened Glass
- ✓ Can connect to PIR
- ✓ Self-contained
- ✓ Colour Temp 5000K
- ✓ Mains Lumens 14800 lumens
- ✓ Emergency Lumens 444 lumens

| X-FLDLP/100/M      |                             |
|--------------------|-----------------------------|
| Input Voltage      | 220-240V                    |
| Total Wattage      | 100W                        |
| Function           | Maintained / Non-maintained |
| Lumens Per/Watt    | 148lm/W                     |
| CCT / CRI / SDCM   | 5000K / 70 / 5              |
| Emergency Duration | 3 Hours                     |
| Emergency Lumens   | 444lm                       |
| Battery            | LiFePO4 3.2V 4.5Ah          |
| Material / Finish  | Glass/Diecast / Black       |
| Class / IP         | Class 1 / IP66              |
| Beam Angle         | 115°                        |