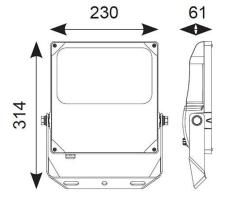

- ✓ Die Cast Aluminum Housing
- √ Toughened Glass
- ✓ Can connect to PIR
- ✓ Self-contained
- ✓ Colour Temp 5000K
- ✓ Mains Lumens 14800 lumens
- ✓ Emergency Lumens 444 lumens

| X-FLDLP/100/M      |                             |
|--------------------|-----------------------------|
| Input Voltage      | 220-240V                    |
| Total Wattage      | 100W                        |
| Function           | Maintained / Non-maintained |
| Lumens Per/Watt    | 148lm/W                     |
| CCT / CRI / SDCM   | 5000K / 70 / 5              |
| Emergency Duration | 3 Hours                     |
| Emergency Lumens   | 444lm                       |
| Battery            | LiFePO4 3.2V 4.5Ah          |
| Material / Finish  | Glass/Diecast / Black       |
| Class / IP         | Class 1 / IP66              |
| Beam Angle         | 115°                        |