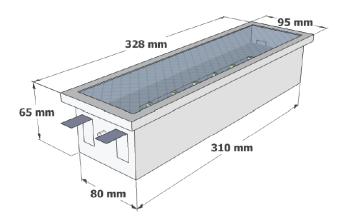

## Recessed Bulkhead X-FM3

This recessed small emergency Bulkhead brings a traditional style up to date with modern LED technology. Using LEDs we can produce a compact fitting keeping the performance.

- ✓ Switchable maintained/non-maintained operation
- √ 3 Hour emergency duration
- ✓ Recessed mount
- ✓ High output LED light source
- ✓ IP20
- ✓ 0°C to +30°C operating temperature
- ✓ Alternative colour & finish options