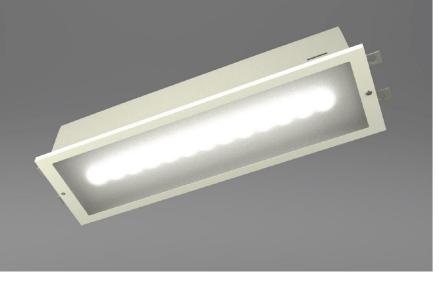

## Recessed Bulkhead X-FM3

This recessed small emergency Bulkhead brings a traditional style up to date with modern LED technology. Using LEDs we can produce a compact fitting keeping the performance.

- ✓ Switchable maintained/non-maintained operation
- √ 3 Hour emergency duration
- ✓ Recessed mount
- ✓ High output LED light source
- ✓ IP20
- ✓ 0°C to +30°C operating temperature
- ✓ Alternative colour & finish options