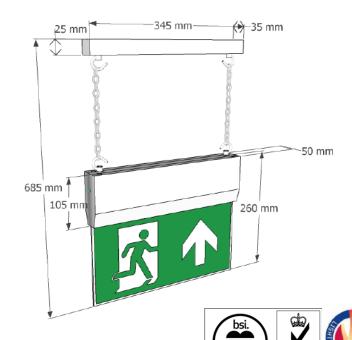

A decorative chain suspended escape route sign. This LED luminaire is designed to complement any surrounding using high output LED lights. Available in many different colours and finished with optional extras.

- √ Chain suspended (400mm drop)
- ✓ Surface mount
- ✓ High output LED light source
- ✓ IP20
- ✓ Note: White Finish as standard
- ✓ Choice of Legend
- ✓ Switchable maintained unit
- ✓ DALI and Self-test options
- ✓ Alternative colour and finishes available
- √ 0°C to +25°C operating temperature