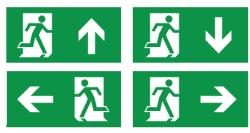

## Exit Sign LED X-MP3

Viewing distance: 30 metres

BSEN ISO 7010 legends as standard.

Note: All exit signs are arrow down as standard please specify other direction if required.