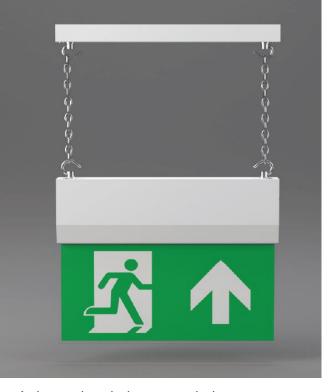

A decorative chain suspended escape route sign. This LED luminaire is designed to complement any surrounding using high output LED lights. Available in many different colours and finished with optional extras.

- √ Chain suspended (400mm drop)
- ✓ Surface mount
- ✓ High output LED light source
- ✓ IP20
- ✓ Note: White Finish as standard
- ✓ Choice of Legend
- ✓ Switchable maintained unit
- ✓ DALI and Self-test options
- ✓ Alternative colour and finishes available
- √ 0°C to +25°C operating temperature

## Exit Sign LED X-MP3

Viewing distance: 30 metres

BSEN ISO 7010 legends as standard.

Note: All exit signs are arrow down as standard please specify other direction if required.