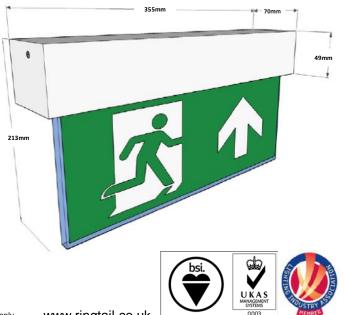

This blade emergency escape route sign is designed for surface mount installations. It features a high output rigid LED strip in a compact shell and provides a 30 metre viewing distance.

- ✓ Surface ceiling mount
- ✓ High output LED light source
- ✓ IP20
- ✓ Choice of Legend
- ✓ Option to connect to a wireless self testing system
- ✓ Alternative colour & finish options
- ✓ 0°C to +25°C operating temperature

Ð

3h

3

YEARS

WARRANTY

Exit Sign LED X-MPC3

Viewing distance: 30 metres

BSEN ISO 7010 legends as standard.