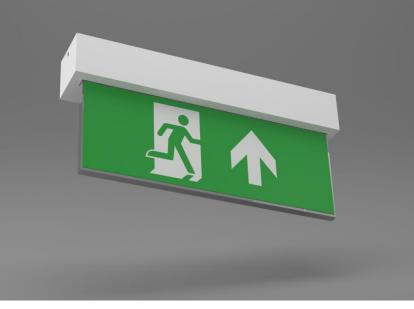

This blade emergency escape route sign is designed for surface mount installations. It features a high output rigid LED strip in a compact shell and provides a 30 metre viewing distance.

- ✓ Surface ceiling mount
- ✓ High output LED light source
- ✓ IP20
- ✓ Choice of Legend
- ✓ Option to connect to a wireless self testing system
- ✓ Alternative colour & finish options
- ✓ 0°C to +25°C operating temperature

Ð

3h

3

YEARS

WARRANTY

Exit Sign LED X-MPC3

Viewing distance: 30 metres

BSEN ISO 7010 legends as standard.