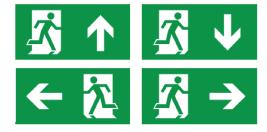

Note: All exit signs are arrow down as standard please specify other direction if required.

FM 58259

\* Limited warranty, enquire for full details