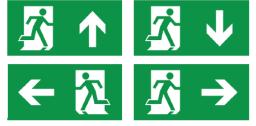

30m

The X-MPL light is a decorative, suspended, LED illuminated escape route and direction sign. Hanging on thin adjustable wires the sign appears to float in the air.

- ✓ Escape route sign
- ✓ Ceiling mount (recessed or surface)
- ✓ High output LED light source
- ✓ IP40
- ✓ Choice of Legend
- ✓ Self contained
- ✓ Self-test
- $\checkmark$  Maintained/Non-maintained
- ✓  $0^{\circ}C + 40^{\circ}C$  operating temperature

Ringtail

Viewing distance: 16/30 metres

BSEN ISO 7010 legends as standard.

| Dimen | sions  |
|-------|--------|
|       | 010110 |

| X-MPL3M    | a=640, b=280, c=90  |
|------------|---------------------|
| X-MPL3M/XT | a=700, b=340, c=160 |