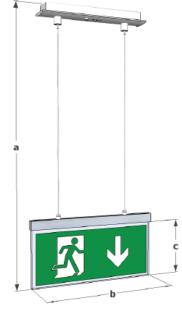

Ringtail

Viewing distance: 16/30 metres

BSEN ISO 7010 legends as standard.

| Dimen | sions  |
|-------|--------|
|       | 010110 |

| X-MPL3M    | a=640, b=280, c=90  |
|------------|---------------------|
| X-MPL3M/XT | a=700, b=340, c=160 |