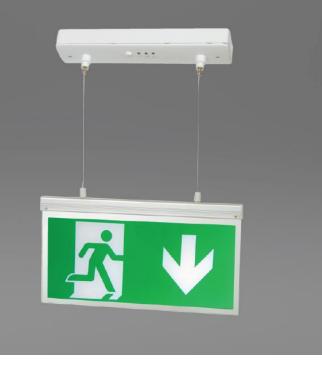

30m

The X-MPL light is a decorative, suspended, LED illuminated escape route and direction sign. Hanging on thin adjustable wires the sign appears to float in the air.

- ✓ Escape route sign
- ✓ Ceiling mount (recessed or surface)
- ✓ High output LED light source
- ✓ IP40
- ✓ Choice of Legend
- ✓ Self contained
- ✓ Self-test
- $\checkmark$  Maintained/Non-maintained
- ✓  $0^{\circ}C + 40^{\circ}C$  operating temperature

Ringtail

Viewing distance: 16/30 metres

BSEN ISO 7010 legends as standard.

| Dimen | sions  |
|-------|--------|
|       | 010110 |

| X-MPL3M    | a=640, b=280, c=90  |
|------------|---------------------|
| X-MPL3M/XT | a=700, b=340, c=160 |