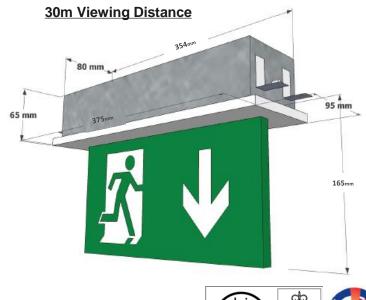

Viewing distance: 16 metres (XT version 30 metres)

BSEN ISO 7010 legends as standard.

Note: All exit signs are arrow down as standard please specify other direction if required.

- ✓ Recess mount escape route sign
- ✓ High output LED light source
- ✓ IP20
- $\checkmark$  Note: White Finish as standard
- ✓ Many alternative finishes available
- $\checkmark$  Choice of Legend
- ✓ Self contained
- ✓ Cutout dimensions 310 x 82 (16m)
- ✓ Cutout dimensions 355 x 82 (30m)
- ✓ 0°C to +25°C operating temperature