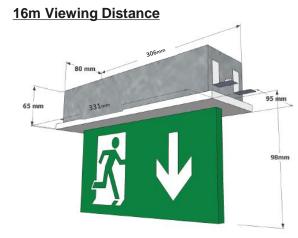

Viewing distance: 16 metres (XT version 30 metres)

BSEN ISO 7010 legends as standard.

Note: All exit signs are arrow down as standard please specify other direction if required.

- ✓ Recess mount escape route sign
- ✓ High output LED light source
- ✓ IP20
- $\checkmark$  Note: White Finish as standard
- ✓ Many alternative finishes available
- $\checkmark$  Choice of Legend
- ✓ Self contained
- ✓ Cutout dimensions 310 x 82 (16m)
- ✓ Cutout dimensions 355 x 82 (30m)
- ✓ 0°C to +25°C operating temperature