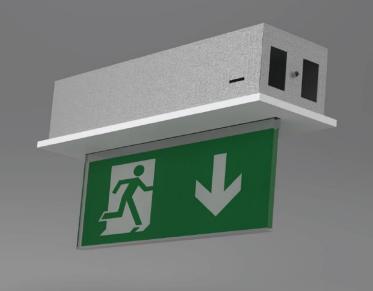

NM Μ NON MAINTAINED MAINTAINED CBS SC ST SELF TESTING CENTRAL BATTERY SYSTEM Ð Ś 3 DALI YEARS 3h WIRELESS ADDRESSABLE WARRANTY  $\odot$  $\odot$ 100 Lumens IP20 16m 30m

This is a recessed decorative LED Exit Sign with compact dimensions. Virtually maintenance free with the addition of Self-test and DALI options.

Viewing distance: 16 metres (XT version 30 metres)

BSEN ISO 7010 legends as standard.

Note: All exit signs are arrow down as standard please specify other direction if required.

- ✓ Recess mount escape route sign
- ✓ High output LED light source
- ✓ IP20
- $\checkmark$  Note: White Finish as standard
- ✓ Many alternative finishes available
- $\checkmark$  Choice of Legend
- ✓ Self contained
- ✓ Cutout dimensions 310 x 82 (16m)
- ✓ Cutout dimensions 355 x 82 (30m)
- ✓ 0°C to +25°C operating temperature

Exit Sign LED