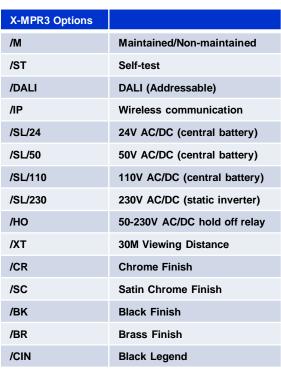

NED CBS SC ST SELF TESTING CENTRAL BATTERY SYSTEM Ð Ś 3 DALI YEARS 3h WIRELESS ADDRESSABLE WARRANTY  $\odot$  $\odot$ 100 Lumens IP20 16m 30m

This is a recessed decorative LED Exit Sign with compact dimensions. Virtually maintenance free with the addition of Self-test and DALI options.

Viewing distance: 16 metres (XT version 30 metres)

BSEN ISO 7010 legends as standard.

Note: All exit signs are arrow down as standard please specify other direction if required.

- ✓ Recess mount escape route sign
- ✓ High output LED light source
- ✓ IP20
- $\checkmark$  Note: White Finish as standard
- ✓ Many alternative finishes available
- $\checkmark$  Choice of Legend
- ✓ Self contained
- ✓ Cutout dimensions 310 x 82 (16m)
- ✓ Cutout dimensions 355 x 82 (30m)
- ✓ 0°C to +25°C operating temperature



Exit Sign LED

## X-MPR3



UŘAS





www.ringtail.co.uk