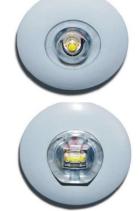

- ✓ High lumen output
- ✓ Low power consumption
- ✓ 3 optic options, standard, open area or corridor
- ✓ IP54 (Recess mounting open area & corridor)
- ✓ DALI and Self-Testing options
- ✓ 0°C + 25°C operating temperature
- ✓ 3W High Output 160mm ceiling void (43mm cutout)

Downlighter LED

X-MRD3

Open area lens

Surface mount box

(P)

Corridor lens

0003

FM 582596