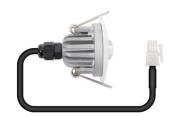

Downlighter LED

X-MRD3

Open area lens

Surface mount box

(P)

Corridor lens

0003

FM 582596