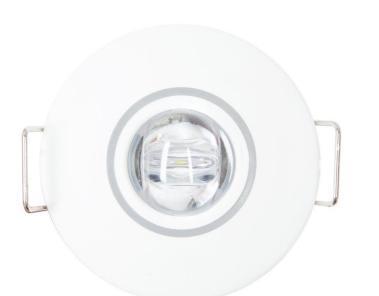

This innovative self-contained LED emergency Downlighter features a single point high illumination white LED with an optical lens for either corridor, open area or flood. Suitable for modern buildings where high performance and a minimum maintenance cost are essential.

- ✓ High lumen output
- ✓ Low power consumption
- ✓ 3 optic options, standard, open area or corridor
- ✓ IP54 (Recess mounting open area & corridor)
- ✓ DALI and Self-Testing options
- ✓ 0°C + 25°C operating temperature
- ✓ 3W High Output 160mm ceiling void (43mm cutout)