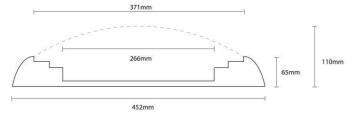

A The X-SR is a circular anti-ligature luminaire suitable for interior environments. The X-SR light offers a cost-effective emergency lighting and mains lighting combination, and is ideal for areas where higher light levels and security are required.