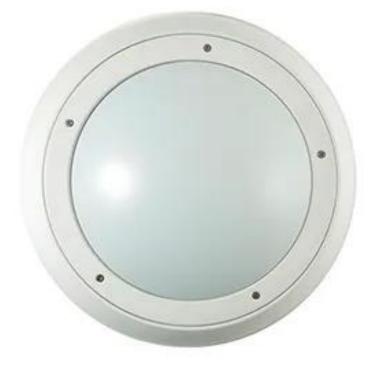

A The X-SR is a circular anti-ligature luminaire suitable for interior environments. The X-SR light offers a cost-effective emergency lighting and mains lighting combination, and is ideal for areas where higher light levels and security are required.

## Round Anti-Ligature X-SR3