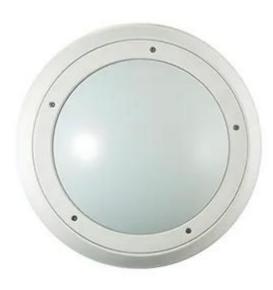

A The X-SR is a circular anti-ligature luminaire suitable for interior environments. The X-SR light offers a cost-effective emergency lighting and mains lighting combination, and is ideal for areas where higher light levels and security are required.

## Round Anti-Ligature X-SR3