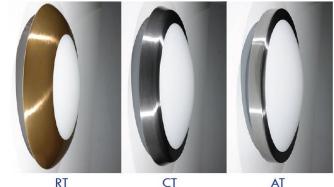

| X-XLP3 Options |                           |
|----------------|---------------------------|
| /М             | Maintained/Non-maintained |
| /ST            | Self-test                 |
| /DALI          | DALI (Addressable)        |
| /IP            | Wireless communication    |
| /CR            | Chrome Finish             |
| /BR            | Brass Finish              |
| /HALO          | Light Effect              |
| /RT            | Bronze Trim Curved        |
| /СТ            | Satin Chrome Trim Curved  |
| /AT            | Satin Chrome Trim Angle   |