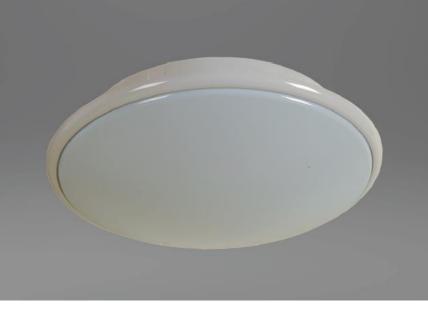

**Round Decorative** 

## X-XLP3

**Additional Trims** 

This Luminaire utilizes innovative technology to achieve maximum light output along side maximum efficiency. The X-XLP3 is a decorative Luminaire with a variety of designs, available in white, brass and chrome with a multitude of additional trims.