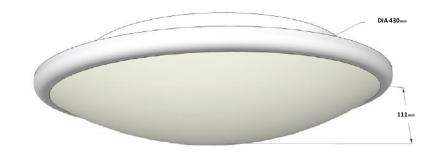

**Round Decorative** 

## X-XLP3

**Additional Trims** 

This Luminaire utilizes innovative technology to achieve maximum light output along side maximum efficiency. The X-XLP3 is a decorative Luminaire with a variety of designs, available in white, brass and chrome with a multitude of additional trims.