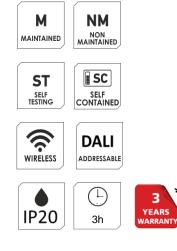

- ✓ High lumen output
- ✓ Low power consumption
- ✓ 4000k colour temperature
- ✓ IP20
- ✓ DALI and Self Test options
- ✓ Halo light effect coloured options
- ✓ Additional trims to enhance individuality
- ✓ White Finish as standard
- ✓ 0°C to + 25°C operating temperature

| X-XLP3 Options |                           |
|----------------|---------------------------|
| /М             | Maintained/Non-maintained |
| /ST            | Self-test                 |
| /DALI          | DALI (Addressable)        |
| /IP            | Wireless communication    |
| /CR            | Chrome Finish             |
| /BR            | Brass Finish              |
| /HALO          | Light Effect              |
| /RT            | Bronze Trim Curved        |
| /СТ            | Satin Chrome Trim Curved  |
| /AT            | Satin Chrome Trim Angle   |

\* Limited warranty, enquire for full details